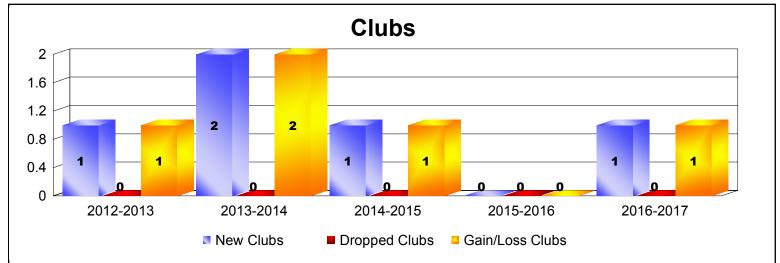

| Year      | New<br>Clubs | Dropped<br>Clubs | Gain/<br>Loss<br>Clubs | New<br>Members | Charter<br>Members | Reinstate<br>Members | Transfer<br>Members | Total<br>Member<br>Added | Total<br>Members<br>Dropped | Gain/<br>Loss<br>Members |
|-----------|--------------|------------------|------------------------|----------------|--------------------|----------------------|---------------------|--------------------------|-----------------------------|--------------------------|
| 2012-2013 | 1            | 0                | 1                      | 130            | 37                 | 44                   | 13                  | 224                      | -168                        | 56                       |
| 2013-2014 | 2            | 0                | 2                      | 155            | 50                 | 4                    | 5                   | 214                      | -148                        | 66                       |
| 2014-2015 | 1            | 0                | 1                      | 75             | 21                 | 2                    | 3                   | 101                      | -114                        | -13                      |
| 2015-2016 | 0            | 0                | 0                      | 177            | 0                  | 0                    | 8                   | 185                      | -183                        | 2                        |
| 2016-2017 | 1            | 0                | 1                      | 124            | 30                 | 1                    | 6                   | 161                      | -148                        | 13                       |
| Average   | 1            | 0                | 1                      | 132            | 28                 | 10                   | 7                   | 177                      | -152                        | 25                       |