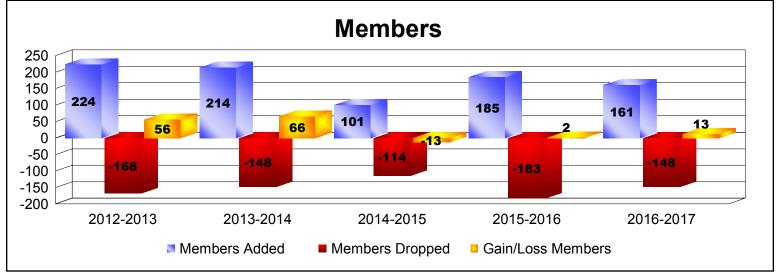

| Year      | New<br>Clubs | Dropped<br>Clubs | Gain/<br>Loss<br>Clubs | New<br>Members | Charter<br>Members | Reinstate<br>Members | Transfer<br>Members | Total<br>Member<br>Added | Total<br>Members<br>Dropped | Gain/<br>Loss<br>Members |
|-----------|--------------|------------------|------------------------|----------------|--------------------|----------------------|---------------------|--------------------------|-----------------------------|--------------------------|
| 2012-2013 | 1            | 0                | 1                      | 130            | 37                 | 44                   | 13                  | 224                      | -168                        | 56                       |
| 2013-2014 | 2            | 0                | 2                      | 155            | 50                 | 4                    | 5                   | 214                      | -148                        | 66                       |
| 2014-2015 | 1            | 0                | 1                      | 75             | 21                 | 2                    | 3                   | 101                      | -114                        | -13                      |
| 2015-2016 | 0            | 0                | 0                      | 177            | 0                  | 0                    | 8                   | 185                      | -183                        | 2                        |
| 2016-2017 | 1            | 0                | 1                      | 124            | 30                 | 1                    | 6                   | 161                      | -148                        | 13                       |
| Average   | 1            | 0                | 1                      | 132            | 28                 | 10                   | 7                   | 177                      | -152                        | 25                       |